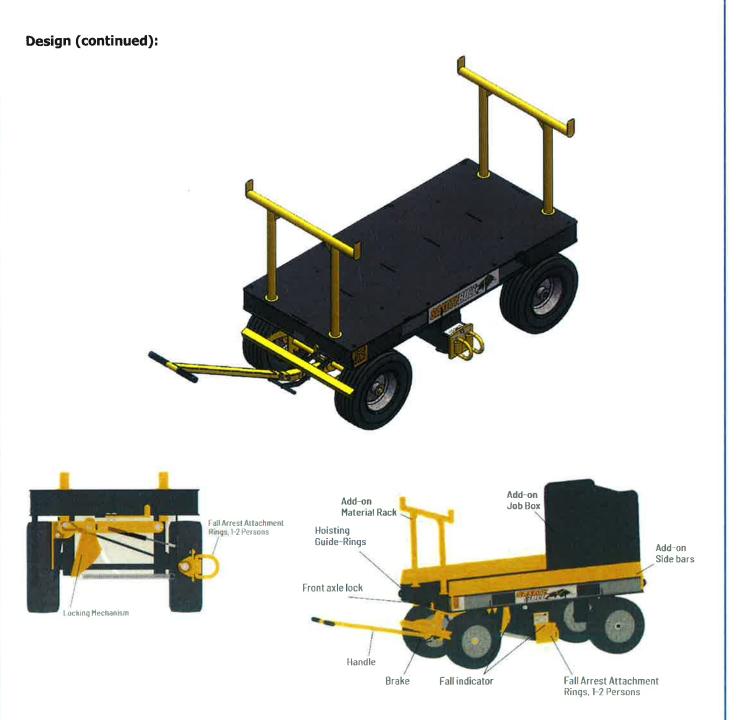

Principle drawings of SafetyBull - Mobile anchor point integrated in a cart

Page 2 of 4